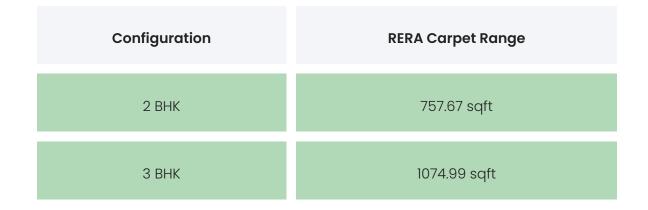

### FLAT INTERIORS

| Floor To Ceiling Height | NA |
|-------------------------|----|
| Views Available         | NA |

| Flooring                     | Vitrified Tiles                                      |
|------------------------------|------------------------------------------------------|
| Joinery, Fittings & Fixtures | Sanitary Fittings,Kitchen Platform                   |
| Finishing                    | Laminated flush doors,Double glazed glass<br>windows |
| HVAC Service                 | NA                                                   |
| Technology                   | NA                                                   |
| White Goods                  | NA                                                   |