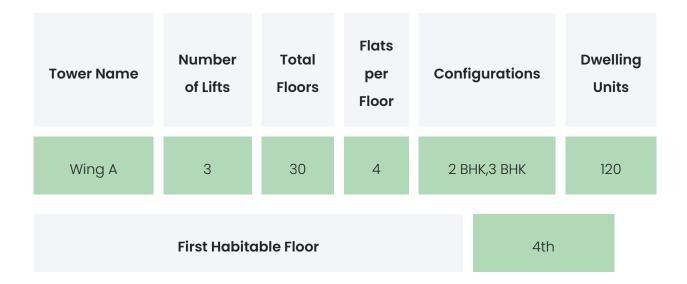

S

| Time Line                        | Size      | Typography  |
|----------------------------------|-----------|-------------|
| Completed on 31st December, 2021 | 1.23 Acre | 2 ВНК,З ВНК |

#### **Project Amenities**

| Sports                 | Cricket Pitch,Swimming Pool,Jogging Track,Kids<br>Play Area,Gymnasium       |
|------------------------|-----------------------------------------------------------------------------|
| Leisure                | Library / Reading Room                                                      |
| Business & Hospitality | NA                                                                          |
| Eco Friendly Features  | Waste Segregation,Rain Water<br>Harvesting,Landscaped Gardens,Water Storage |

#### NEWA BHAKTI PARK PHASE

1

### BUILDING LAYOUT



#### Services & Safety

- Security : Maintenance Staff, Security System / CCTV, Intercom Facility
- Fire Safety : NA
- Sanitation: NA
- Vertical Transportation : NA

NEWA BHAKTI PARK PHASE

1

### FLAT INTERIORS



| Floor To Ceiling Height | NA |
|-------------------------|----|
| Views Available         | NA |

| Flooring                     | Vitrified Tiles                                      |
|------------------------------|------------------------------------------------------|
| Joinery, Fittings & Fixtures | Sanitary Fittings,Kitchen Platform                   |
| Finishing                    | Laminated flush doors,Double glazed glass<br>windows |
| HVAC Service                 | NA                                                   |
| Technology                   | NA